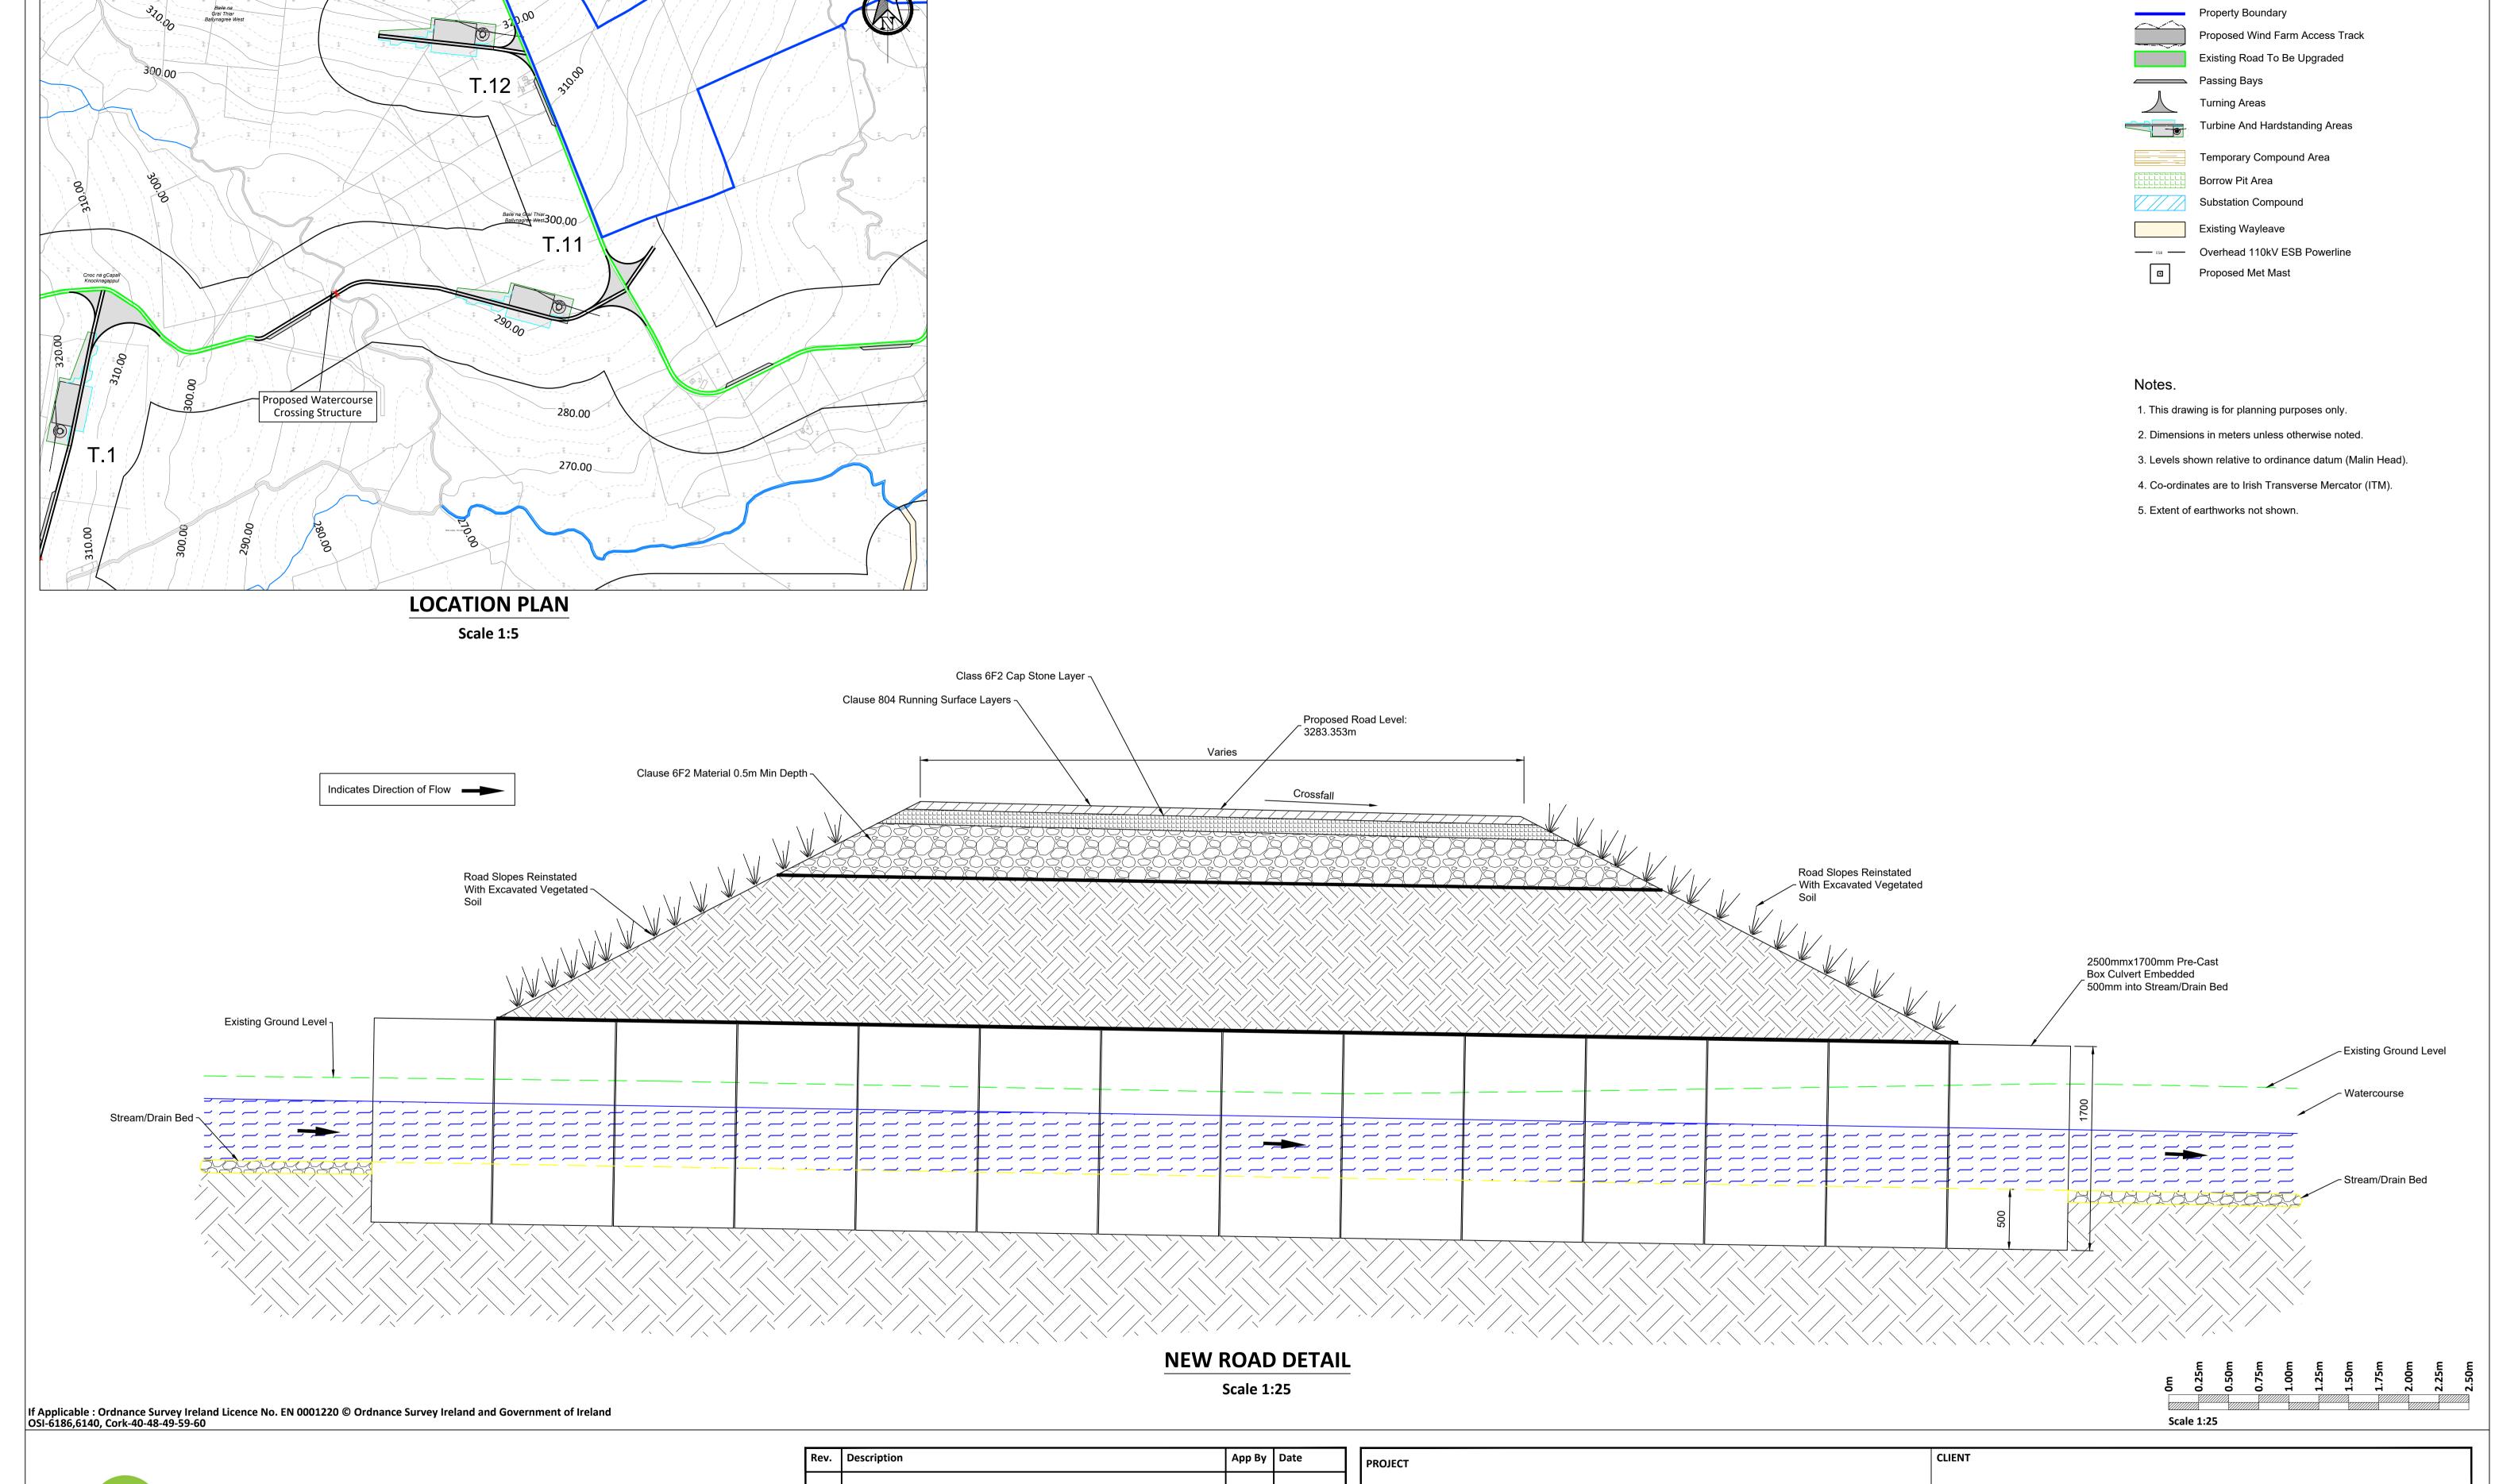

| PROJECT  |                                               | CLIENT               |                          |                      |                           |   |  |  |  |
|----------|-----------------------------------------------|----------------------|--------------------------|----------------------|---------------------------|---|--|--|--|
|          |                                               |                      | DALLINIA CDEE VAUND DA C |                      |                           |   |  |  |  |
| B        | ALLINAGREE WIND FARM                          | BALLINAGREE WIND DAC |                          |                      |                           |   |  |  |  |
|          |                                               |                      |                          |                      |                           |   |  |  |  |
| SHEET    | PROPOSED WATERCOURSE CROSSING DETAIL - WF-HF6 | Date                 | 15.01.22                 | Project number P2114 | Scale (@ A1-)<br>As Shown |   |  |  |  |
| PROPOSED |                                               | Drawn by             | NS                       | Drawing Number       | Rev                       |   |  |  |  |
|          |                                               | Checked by           | ТВ                       | P2114-0300-0016      |                           |   |  |  |  |
| <br>     |                                               | O:\ACAD\2019\P2      | 114\P2114-0300-00        | 16                   |                           | • |  |  |  |